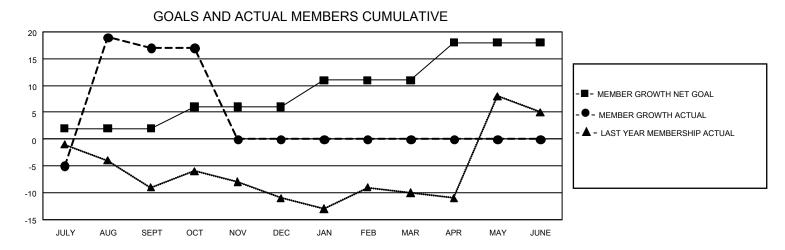

## GMT Constitutional Area 3, Group I

REPORT DOES NOT INCLUDE CLUBS IN UNDISTRICTED AREAS.

| Clubs                 |               |           |               | Members               |                         |                         |                                                    |
|-----------------------|---------------|-----------|---------------|-----------------------|-------------------------|-------------------------|----------------------------------------------------|
| RESULTS FOR 2022-2023 |               |           |               | RESULTS FOR 2022-2023 |                         |                         |                                                    |
| QUARTER               | NEW CLUB GOAL | NEW CLUBS | DROPPED CLUBS | QUARTER MEM           | MBER GROWTH NET<br>GOAL | MEMBER GROWTH<br>ACTUAL | DROPPED MEMBERS<br>ACTUAL (including<br>transfers) |
| JULY/AUG/SEPT         | 0             | 1         | 0             | JULY/AUG/SEPT         | 2                       | 28                      | 10                                                 |
| OCT/NOV/DEC           | 0             | 0         | 0             | OCT/NOV/DEC           | 4                       | 11                      | 10                                                 |
| JAN/FEB/MAR           | 3             | 0         | 0             | JAN/FEB/MAR           | 5                       | 0                       | 0                                                  |
| APR/MAY/JUNE          | 0             | 0         | 0             | APR/MAY/JUNE          | 7                       | 0                       | 0                                                  |