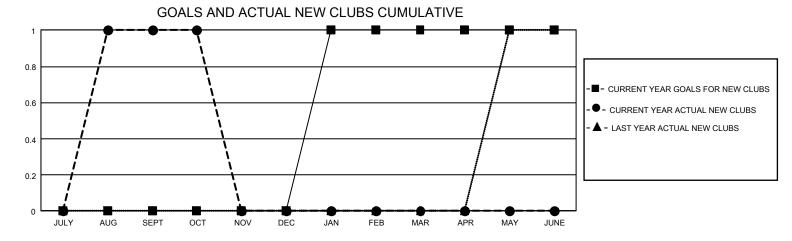

## GMT Constitutional Area 3, Group I

REPORT DOES NOT INCLUDE CLUBS IN UNDISTRICTED AREAS.

| Clubs                 |               |           |               | Members               |                         |                         |                                                    |
|-----------------------|---------------|-----------|---------------|-----------------------|-------------------------|-------------------------|----------------------------------------------------|
| RESULTS FOR 2022-2023 |               |           |               | RESULTS FOR 2022-2023 |                         |                         |                                                    |
| QUARTER               | NEW CLUB GOAL | NEW CLUBS | DROPPED CLUBS | QUARTER MEM           | MBER GROWTH NET<br>GOAL | MEMBER GROWTH<br>ACTUAL | DROPPED MEMBERS<br>ACTUAL (including<br>transfers) |
| JULY/AUG/SEPT         | 0             | 1         | 0             | JULY/AUG/SEPT         | 2                       | 28                      | 10                                                 |
| OCT/NOV/DEC           | 0             | 0         | 0             | OCT/NOV/DEC           | 4                       | 11                      | 10                                                 |
| JAN/FEB/MAR           | 3             | 0         | 0             | JAN/FEB/MAR           | 5                       | 0                       | 0                                                  |
| APR/MAY/JUNE          | 0             | 0         | 0             | APR/MAY/JUNE          | 7                       | 0                       | 0                                                  |